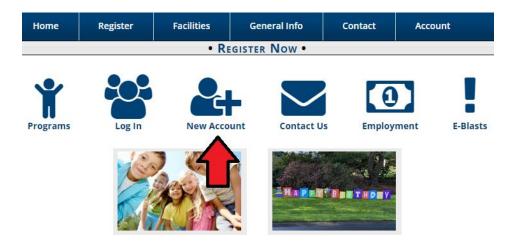

## How to Create your Household Account with Glastonbury Parks and Recreation

Step 1:

Go to glastonburyct.myrec.com

Step 2:

## Select New Account



## Step 3:

- A.) Register the Primary Adult of the household first
- B.) Register all other members of your household. Members must live at the address to be considered part of your household.

Note: Do not enter an email address for any members under 12 years old

Once your household is set up, you are now eligible to register for any of our Glastonbury Parks & Recreation Programs.

<sup>\*</sup>Glastonbury Parks & Recreation programs are for residents only, unless noted otherwise in the program description\*